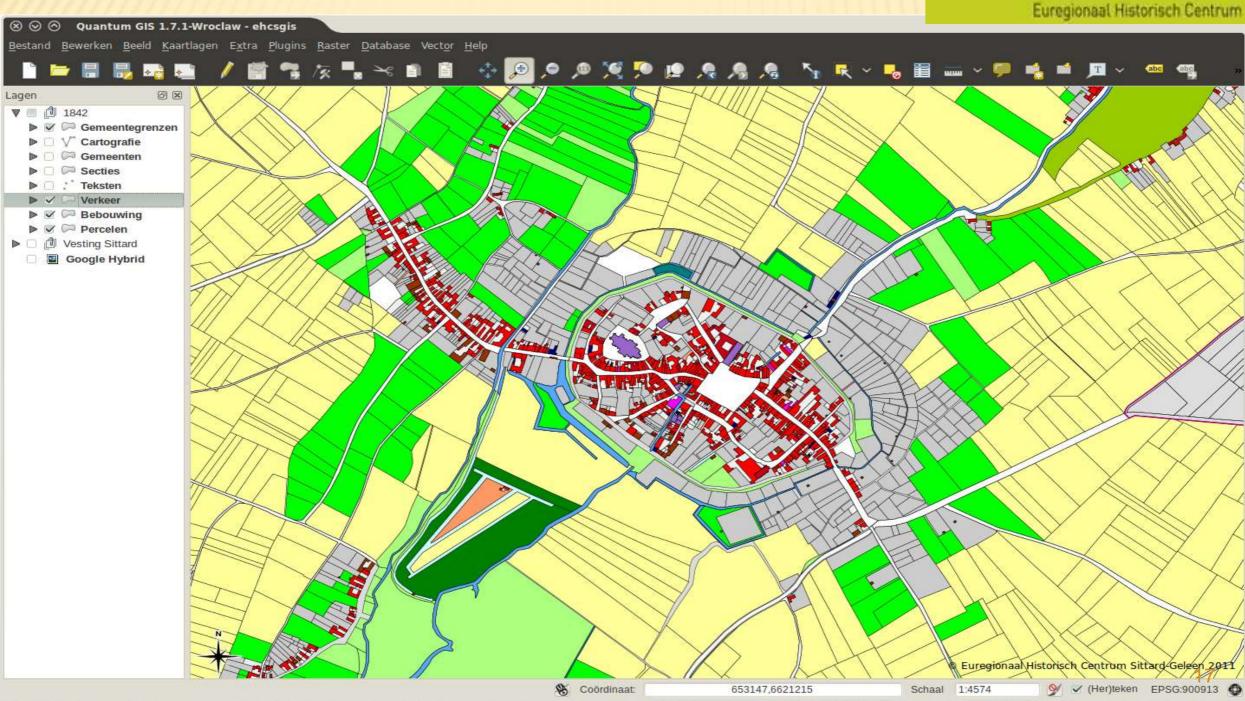

|               | 12        |  |
|                |                                                       |             |                    |                         |                                         |               |                                |                                        |          |                   |                                           |         |                                                                             |                                       |            |                                                                                            |               |           |  |

### OPEN SOURCE





### PLATFORMS AND OPEN STANDARDS

MacOS







#### CADASTRAL PROJECT













Euregionaal Historisch Centrum





Sittard-Geleen

#### **ENRICHING WITH OTHER DATA**



and the Morellan place or values partie to general law show fillows of the well place of rather with a law and farmer that the second with the second of the













### DRAWINGS....









### AND OF COURSE MANY PHOTO'S...





#### **GENEALOCICAL INFORMATION**



### THEMATICAL LAYER: SECRET GARDENS







### THEMATICAL LAYERS: POVERTY



















Sittard-Geleen







Euregionaal Historisch Centrum









### 3D (AUTOCAD, SKETCHUP)









#### CLICKING.....





#### INFORMATION ABOUT POSESSIONS

Euregionaal Historisch Centrum





### MAKING LOCATION-BASED DOSSIERS...



### RAMPARTS, RELEVANT TO MODERN



Euregionaal Historisch Centrum







#### INTEGRATING WITH OLD DRAWIN