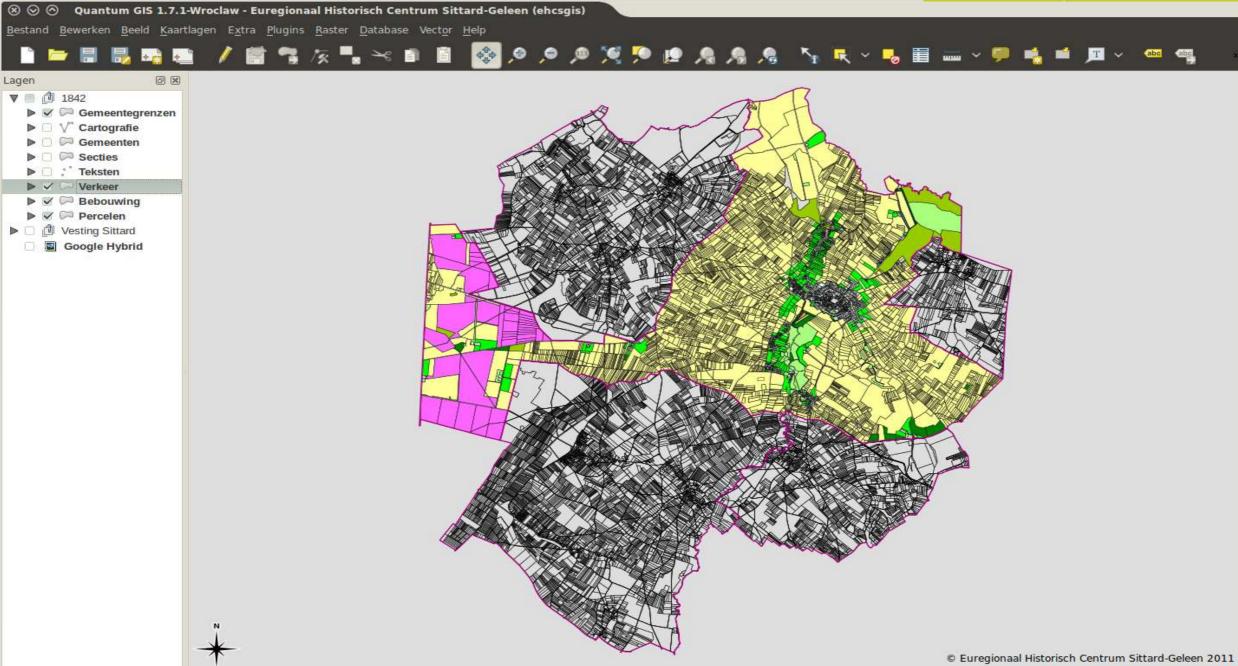

|               | 12        |  |
|                |                                                       |             |                    |                         |                                         |               |                                |                                        |          |                   |                                           |         |                                                                             |                                       |            |                                                                                            |               |           |  |

### OPEN SOURCE





### PLATFORMS AND OPEN STANDARDS

MacOS







#### CADASTRAL PROJECT













Euregionaal Historisch Centrum





Sittard-Geleen

#### **ENRICHING WITH OTHER DATA**



and the Morellan place or values partie to general law show fillows of the well place of rather with a law and farmer that the second with the second of the













### DRAWINGS....









### AND OF COURSE MANY PHOTO'S...





#### **GENEALOCICAL INFORMATION**



### THEMATICAL LAYER: SECRET GARDENS







### THEMATICAL LAYERS: POVERTY



















Sittard-Geleen







Euregionaal Historisch Centrum









### 3D (AUTOCAD, SKETCHUP)









#### CLICKING.....





#### INFORMATION ABOUT POSESSIONS

Euregionaal Historisch Centrum





### MAKING LOCATION-BASED DOSSIERS...



### RAMPARTS, RELEVANT TO MODERN



Euregionaal Historisch Centrum







#### INTEGRATING WITH OLD DR