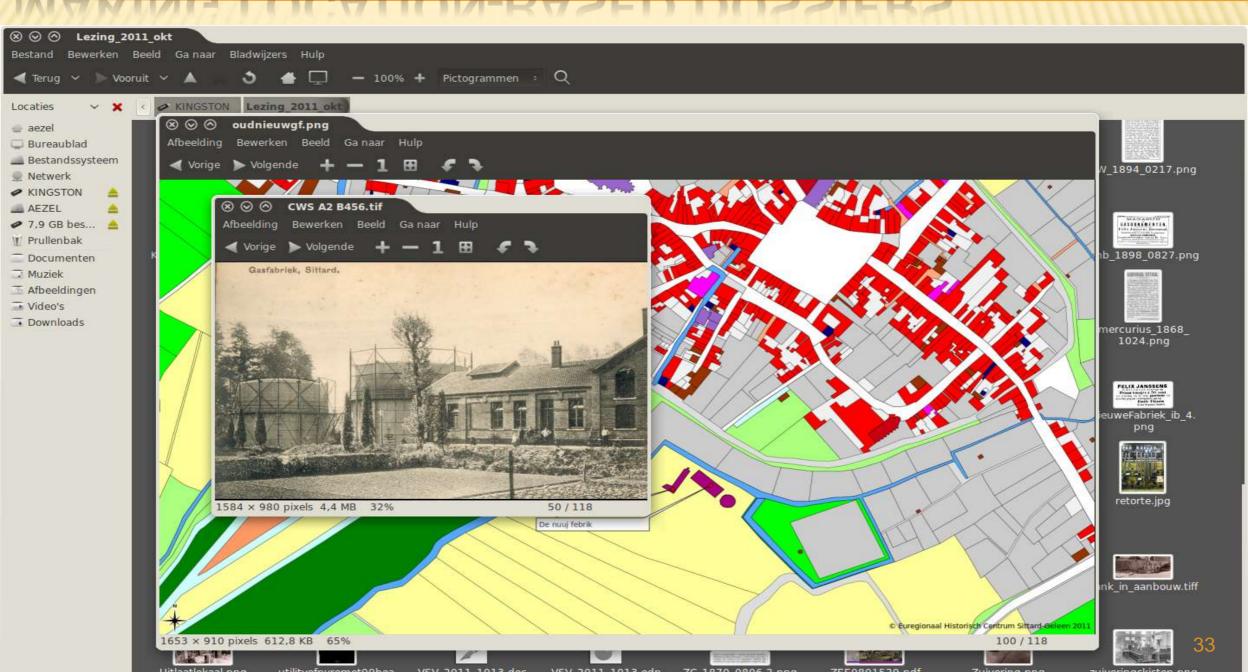

|  |

### OPEN SOURCE





### PLATFORMS AND OPEN STANDARDS

MacOS







#### CADASTRAL PROJECT













Euregionaal Historisch Centrum





Sittard-Geleen

#### **ENRICHING WITH OTHER DATA**



and the Morellan place or values partie to general law show fillows of the well place of rather with a law and farmer that the second with the second of the













### DRAWINGS....









### AND OF COURSE MANY PHOTO'S...





#### **GENEALOCICAL INFORMATION**



### THEMATICAL LAYER: SECRET GARDENS







### THEMATICAL LAYERS: POVERTY



















Sittard-Geleen







Euregionaal Historisch Centrum









### 3D (AUTOCAD, SKETCHUP)









#### CLICKING.....





#### INFORMATION ABOUT POSESSIONS

Euregionaal Historisch Centrum





### MAKING LOCATION-BASED DOSSIERS...



### RAMPARTS, RELEVANT TO MODERN



Euregionaal Historisch Centrum







#### INTEGRATING WITH OLD DRAWINGS

Euregionaal Historisch Centrum





#### INTEGRATING WITH GOOGLE...





### INTEGRATING WITH ARCHAEOLOGY





### AND NOW: BUSINESS???